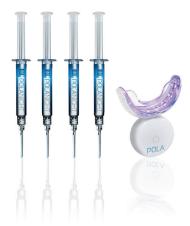

### POLA LIGHT 9.5% HYDROGEN PEROXIDE & 22% CARBAMIDE PEROXIDE KITS INCLUDE:

- 1 x Pola LED mouthpiece
- 4 x 3g Pola Day or Pola Night tooth whitening syringes
- 1 x USB charging cord
- 1 x Instruction guide