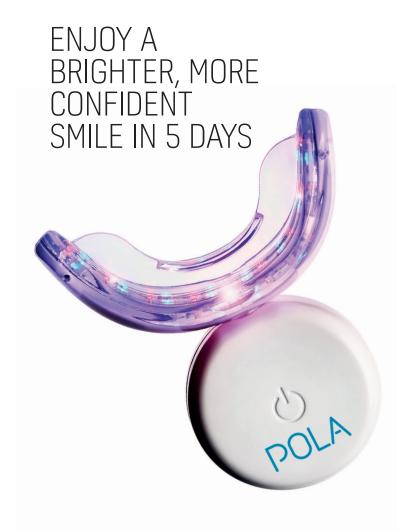

# PROFESSIONAL TOOTH WHITENING SYSTEM

Millions of people across 100 countries have trusted Pola to achieve a safer, quicker and whiter smile.

The Pola Light advanced tooth whitening system combines Pola's award winning whitening formula, with targeted LED technology.

And all from the comfort of your home.

- Fast acting, delivering you whiter teeth in 5 days
- · Formulated to safely remove long term stains
- · Returns your smile to your whitest natural shade possible
- Extra hydration to minimize sensitivity
- Fully rechargeable LED light for your future tooth whitening treatments

Pola LED mouthpiece is a dual arch and a universal size.

PROFESSIONALLY USED AND RECOMMENDED Pola is a professional tooth whitening system that is trusted and recommended by dentists to achieve a safer, quicker and whiter smile.